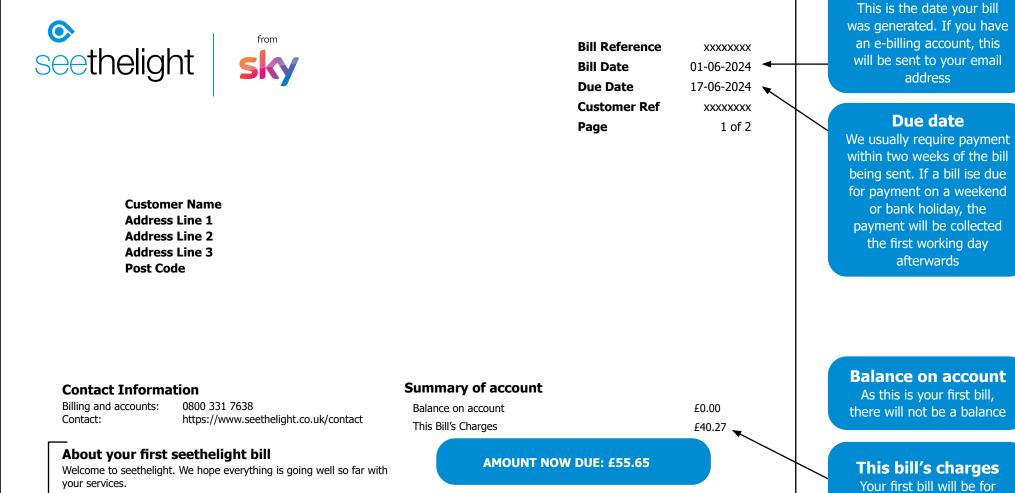

This explains that your first bill will be slightly higher due to 'part-month' charges

About your first bill

Your first bill is likely to be larger than normal, because we charge you from the day your services are activated, and then one month in advance. All usage charges are billed in arrears, for example, with

you from the day your services are activated, and then one month in advance. All usage charges are billed in arrears, for example, with regards to your telephone service, you will be billed for the calls you have already made. It will settle down after this bill. This is not a tax invoice. This invoice is for information purposes only. The amount due will be collected from your bank account by Direct Debit on or just after June 17th 2024. **Bill date** 

higher than advertised, as

you will pay from the day

your services were activated

and one month in advance