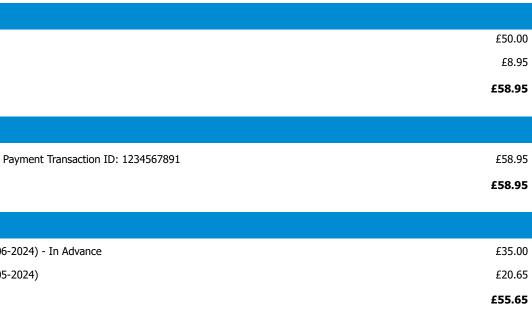

## $\bigcirc$ seethelight sky

**One off Charges** 

Total

Date:

Total

**Services** 

seethelight activation fee

seethelight router delivery fee

**Payments Received** 

13-05-2024

Ultra 160 (01-06-2024 to 30-06-2024) - In Advance

Ultra 160 (14-05-2024 to 31-05-2024)

from

Services

| Total                                                                                          | £55.65                               |
|------------------------------------------------------------------------------------------------|--------------------------------------|
| Total                                                                                          |                                      |
| seethelight activation fee<br>seethelight router delivery fee<br>Payments Received<br>Services | £50.00<br>£8.95<br>-£58.95<br>£55.65 |
| Total                                                                                          | £55.65                               |

## **One off activation fee/** router delivery fee

This is the amount you are charged to get your services installed and activated within your home

## **Payments received**

This shows what you have already paid, for example your seethelight activation fee and/or router delivery fee